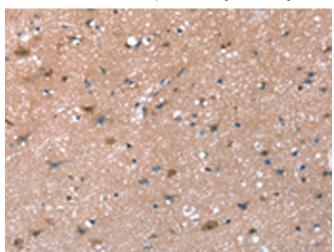

研究领域: Neuroscience

储存和运输: Store at -20°C. Avoid repeated freezing and thawing

Immunohistochemistry analysis of paraffin embedded Human brain In comparision with the IHC on the left, the same paraffin-embedded tissue using 214762(SYNPO Antibody) at a dilution of Human brain tissue is first treated with the synthetic peptide and 1/30(Cytoplasm).