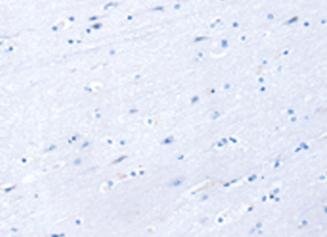

研究领域: Neuroscience

储存和运输: Store at -20°C. Avoid repeated freezing and thawing

Immunohistochemistry analysis of paraffin embedded Human brain In comparision with the IHC on the left, the same paraffin-embedded tissue using 214762(SYNPO Antibody) at a dilution of Human brain tissue is first treated with the synthetic peptide and 1/30(Cytoplasm).

then with 214762(Anti-SYNPO Antibody) at dilution 1/30.