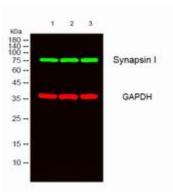

Western blot analysis of Synapsin 1 Synapsin 1 antibody.

Immunohistochemistry analysis of paraffin-embedded rat kidney tissue using Synapsin 1 antibody. High-pressure and temperature Sodium Citrate pH 6.0 was used for antigen retrieval.