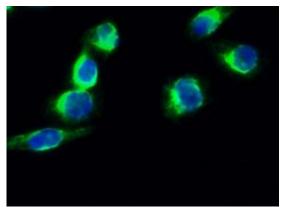

## **Product Description**

Pioneering GTPase and Oncogene Product Development since 2010

Immunofluorescence analysis of Synapsin 1 in Hela using Synapsin I in Hela, 293, 3T3 lysates using antibody(green)