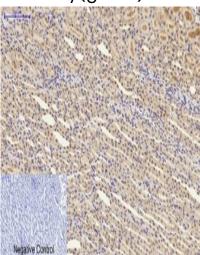

Western blot analysis of Synapsin 1 Synapsin 1 antibody.

Immunohistochemistry analysis of paraffin-embedded rat kidney tissue using Synapsin 1 antibody. High-pressure and temperature Sodium Citrate pH 6.0 was used for antigen retrieval.