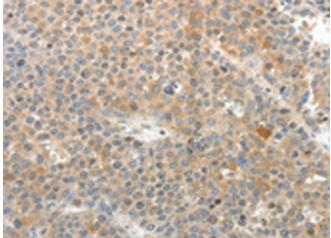

Immunohistochemistry analysis of paraffin embedded Human liver cancer tissue using 213989(SV2A Antibody) at a dilution of 1/25(Cytoplasm ).

In comparision with the IHC on the left, the same paraffin-embedded Human liver cancer tissue is first treated with the synthetic peptide and then with 213989(Anti-SV2A Antibody) at dilution 1/25.