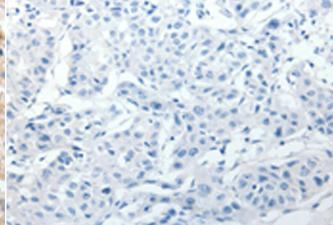

The image on the left is immunohistochemistry of paraffinembedded Human lung cancer tissue using 213989(Anti-SV2A Antibody) at a dilution of 1/25.

In comparision with the IHC on the left, the same paraffin-embedded Human lung cancer tissue is first treated with synthetic peptide and then with D161156(Anti-SV2A Antibody) at dilution 1/25.