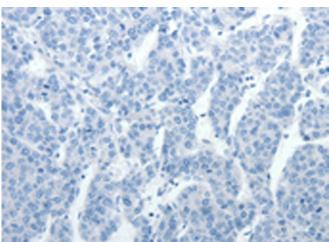

Immunohistochemistry analysis of paraffin embedded Human liver cancer tissue using 213989(SV2A Antibody) at a dilution of 1/25(Cytoplasm ).

In comparision with the IHC on the left, the same paraffin-embedded Human liver cancer tissue is first treated with the synthetic peptide and then with 213989(Anti-SV2A Antibody) at dilution 1/25.