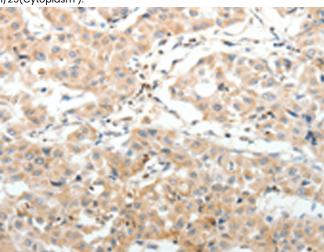

The image on the left is immunohistochemistry of paraffinembedded Human lung cancer tissue using 213989(Anti-SV2A Antibody) at a dilution of 1/25.

In comparision with the IHC on the left, the same paraffin-embedded Human lung cancer tissue is first treated with synthetic peptide and then with D161156(Anti-SV2A Antibody) at dilution 1/25.