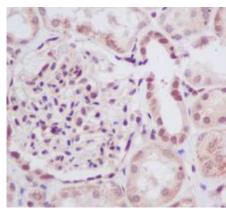

抗原: A synthesized peptide derived from human UBE2I

经过测试的应用: WB,IHC-P,ICC/IF,IP,FC

推荐稀释比: WB: 1/500-1/1000 IHC: 1/50-1/100 IF: 1/50-1/200 IP: 1/20 FC:

1/50-1/100

种属反应性: Rabbit

克隆性: Rabbit Polyclonal

分子量: Calculated MW: 18 kDa; Observed MW: 18 kDa