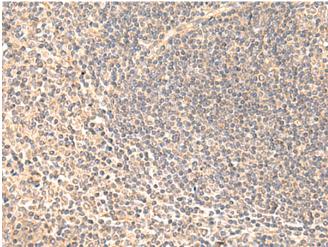

成分: PBS (without Mg2+ and Ca2+), pH 7.4, 150 mM NaCl, 0.05% Sodium Azide and 40% glycerol

研究领域: Metabolism, Neuroscience

储存和运输: Store at -20°C. Avoid repeated freezing and thawing

Immunohistochemistry analysis of paraffin embedded Human tonsil In comparision with the IHC on the left, the same paraffin-embedded tissue using 219037(SULT4A1 Antibody) at a dilution of Human tonsil tissue is first treated with the fusion protein and then 1/65(Cytoplasm).

Human tonsil tissue is first treated with the fusion protein and then with 219037(Anti-SULT4A1 Antibody) at dilution 1/65.