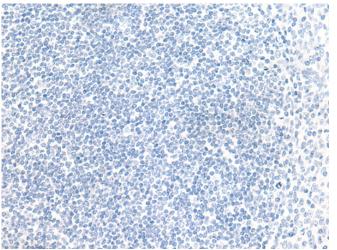

成分: PBS (without Mg2+ and Ca2+), pH 7.4, 150 mM NaCl, 0.05% Sodium Azide and 40% glycerol

研究领域: Metabolism, Neuroscience

储存和运输: Store at -20°C. Avoid repeated freezing and thawing

Immunohistochemistry analysis of paraffin embedded Human tonsil In comparision with the IHC on the left, the same paraffin-embedded tissue using 219037(SULT4A1 Antibody) at a dilution of Human tonsil tissue is first treated with the fusion protein and then 1/65(Cytoplasm).