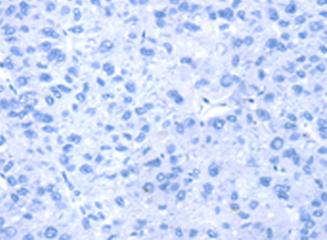

Immunohistochemistry analysis of paraffin embedded Human liver cancer tissue using 217864(SULT2BI Antibody) at a dilution of 1/20(Cytoplasm).

In comparision with the IHC on the left, the same paraffin-embedded Human liver cancer tissue is first treated with the fusion protein and then with 217864(Anti-SULT2B1 Antibody) at dilution 1/20.