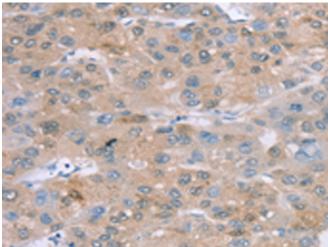

Immunohistochemistry analysis of paraffin embedded Human liver cancer tissue using 217864(SULT2BI Antibody) at a dilution of 1/20(Cytoplasm).

In comparision with the IHC on the left, the same paraffin-embedded Human liver cancer tissue is first treated with the fusion protein and then with 217864(Anti-SULT2B1 Antibody) at dilution 1/20.