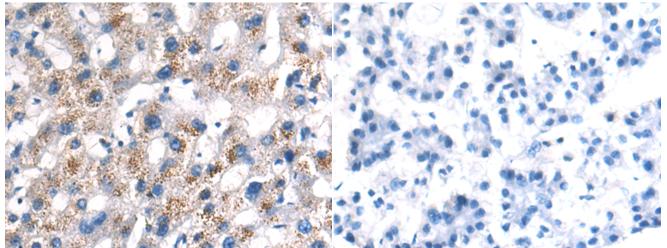

成分: PBS (without Mg2+ and Ca2+), pH 7.4, 150 mM NaCl, 0.05% Sodium Azide and 40% glycerol

研究领域: Signal Transduction, Cancer

储存和运输: Store at -20°C. Avoid repeated freezing and thawing

Immunohistochemistry analysis of paraffin embedded Human liver cancer tissue using 220984(SULF1 Antibody) at a dilution of 1/50(Cytoplasm).

In comparision with the IHC on the left, the same paraffin-embedded Human liver cancer tissue is first treated with the synthetic peptide and then with 220984(Anti-SULF1 Antibody) at dilution 1/50.