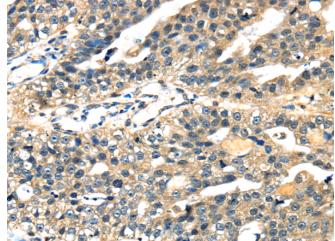

In comparision with the IHC on the left, the same paraffin-embedded Human liver cancer tissue is first treated with the fusion protein and then with 217868(Anti-STX7 Antibody) at dilution 1/25.

The image on the left is immunohistochemistry of paraffinembedded Human breast cancer tissue using 217868(Anti-STX7 Antibody) at a dilution of 1/25.

In comparision with the IHC on the left, the same paraffin-embedded Human breast cancer tissue is first treated with fusion protein and then with D223269(Anti-STX7 Antibody) at dilution 1/25.