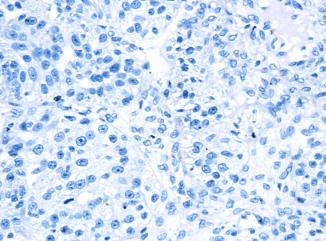

In comparision with the IHC on the left, the same paraffin-embedded Human breast cancer tissue is first treated with fusion protein and then with D223269(Anti-STX7 Antibody) at dilution 1/25.