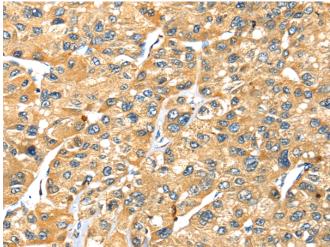

研究领域: Signal Transduction

储存和运输: Store at -20°C. Avoid repeated freezing and thawing

Immunohistochemistry analysis of paraffin embedded Human liver cancer tissue using 217868(STX7 Antibody) at a dilution of 1/25(Cytoplasm and Cell membrane).