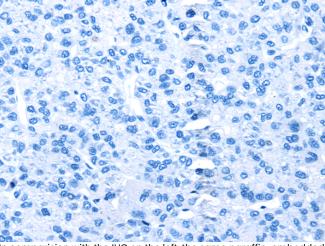

In comparision with the IHC on the left, the same paraffin-embedded Human liver cancer tissue is first treated with the fusion protein and then with 217868(Anti-STX7 Antibody) at dilution 1/25.

The image on the left is immunohistochemistry of paraffinembedded Human breast cancer tissue using 217868(Anti-STX7 Antibody) at a dilution of 1/25.