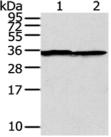

In comparision with the IHC on the left, the same paraffin-embedded Human liver cancer tissue is first treated with the synthetic peptide and then with 214767(Anti-STX3 Antibody) at dilution 1/35.

Gel: 8%SDS-PAGE, Lysate: 40  $\mu g$ ;

Lane: A375 cells;

Primary antibody: 214767(STX3 Antibody) at dilution 1/400; Secondary antibody: Goat anti rabbit IgG at 1/8000 dilution;

Exposure time: 10 seconds