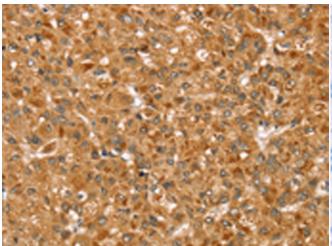

成分: PBS (without Mg2+ and Ca2+), pH 7.4, 150 mM NaCl, 0.05% Sodium Azide and 40% glycerol

研究领域: Neuroscience

储存和运输: Store at -20°C. Avoid repeated freezing and thawing

Immunohistochemistry analysis of paraffin embedded Human liver cancer tissue using 214767(STX3 Antibody) at a dilution of 1/35(Cytoplasm).