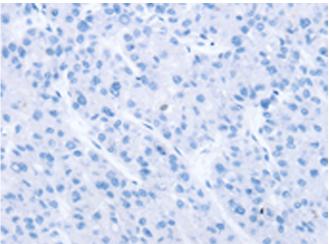

In comparision with the IHC on the left, the same paraffin-embedded Human liver cancer tissue is first treated with the synthetic peptide and then with 214767(Anti-STX3 Antibody) at dilution 1/35.

Gel: 8%SDS-PAGE, Lysate: 40  $\mu g$ ;