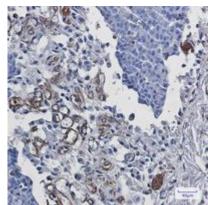

## **Product Description**

Pioneering GTPase and Oncogene Product Development since 2010

Immunohistochemistry analysis of paraffin-embedded Human breast cancer using Staufen antibody. High-pressure and temperature Sodium Citrate pH 6.0 was used for antigen retrieval.