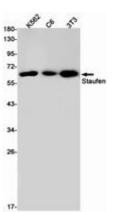

Western blot analysis of Staufen in K562, C6, 3T3 lysates using Staufen antibody.