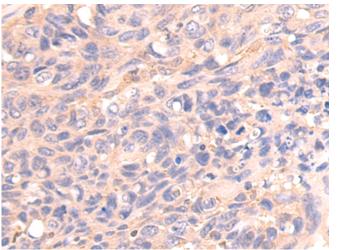

Immunohistochemistry analysis of paraffin-embedded Human cervical cancer tissue using 216259(STATI Antibody) at a dilution of 1/20(Cytoplasm or Nucleus).

Immunohistochemistry analysis of paraffin-embedded Human colon cancer tissue using 216259(Anti-STATI Antibody) at a dilution of 1/20.