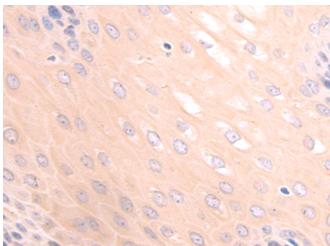

Immunohistochemistry analysis of paraffin-embedded Human cervical cancer tissue using 216259(STATI Antibody) at a dilution of 1/20(Cytoplasm or Nucleus).

Immunohistochemistry analysis of paraffin-embedded Human colon cancer tissue using 216259(Anti-STATI Antibody) at a dilution of 1/20.