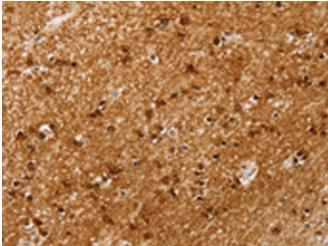

成分: PBS (without Mg2+ and Ca2+), pH 7.4, 150 mM NaCl, 0.05% Sodium Azide and 40% glycerol

研究领域: Epigenetics and Nuclear Signaling

储存和运输: Store at -20°C. Avoid repeated freezing and thawing

Immunohistochemistry analysis of paraffin embedded Human brain tissue using 214749(SSX4 Antibody) at a dilution of 1/20(Nucleus).