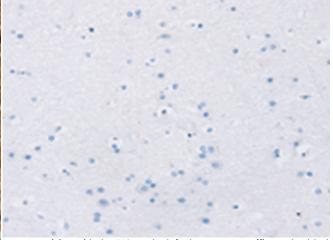

In comparision with the IHC on the left, the same paraffin-embedded Human brain tissue is first treated with the synthetic peptide and then with 214749(Anti-SSX4 Antibody) at dilution 1/20.