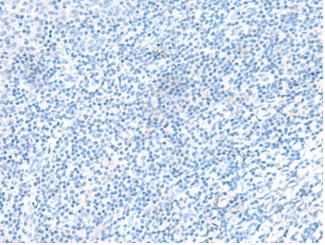

In comparision with the IHC on the left, the same paraffin-embedded Human tonsil tissue is first treated with the fusion protein and then with 218825(Anti-SSC4D Antibody) at dilution 1/70.