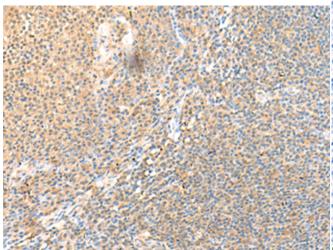

成分: PBS (without Mg2+ and Ca2+), pH 7.4, 150 mM NaCl, 0.05% Sodium Azide and 40% glycerol

研究领域: Cell Biology

储存和运输: Store at -20°C. Avoid repeated freezing and thawing

Immunohistochemistry analysis of paraffin embedded Human tonsil tissue using 218825(SSC4D Antibody) at a dilution of 1/70(Secreted).