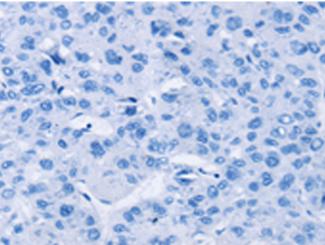

In comparision with the IHC on the left, the same paraffin-embedded Human liver cancer tissue is first treated with the fusion protein and then with 217852(Anti-SRGN Antibody) at dilution 1/20.