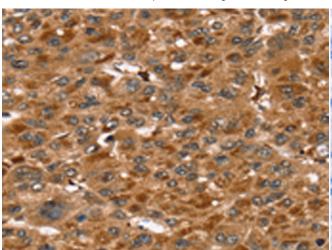

成分: PBS (without Mg2+ and Ca2+), pH 7.4, 150 mM NaCl, 0.05% Sodium Azide and 40% glycerol

研究领域: Signal Transduction, Metabolism, Cancer

储存和运输: Store at -20°C. Avoid repeated freezing and thawing

Immunohistochemistry analysis of paraffin embedded Human liver cancer tissue using 217852(SRGN Antibody) at a dilution of 1/20(Cytoplasm).