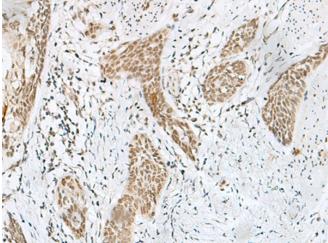

成分: PBS (without Mg2+ and Ca2+), pH 7.4, 150 mM NaCl, 0.05% Sodium Azide and 40% glycerol

研究领域: Neuroscience

储存和运输: Store at -20°C. Avoid repeated freezing and thawing

Immunohistochemistry analysis of paraffin embedded Human esophagus cancer tissue using 220206(SOX8 Antibody) at a dilution of 1/20(Nucleus).