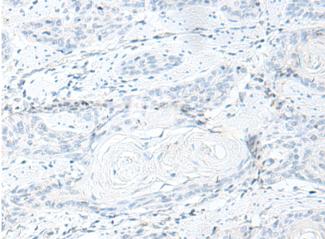

In comparision with the IHC on the left, the same paraffin-embedded Human esophagus cancer tissue is first treated with the synthetic peptide and then with 220206(Anti-SOX8 Antibody) at dilution 1/20.