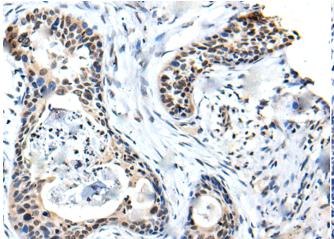

Immunohistochemistry analysis of paraffin embedded Human cervical cancer tissue using 215150(SOX4 Antibody) at a dilution of 1/20(Nucleus).

In comparision with the IHC on the left, the same paraffin-embedded Human cervical cancer tissue is first treated with the synthetic peptide and then with 215150(Anti-SOX4 Antibody) at dilution 1/20.