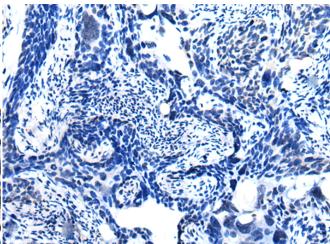

Immunohistochemistry analysis of paraffin embedded Human cervical cancer tissue using 215150(SOX4 Antibody) at a dilution of 1/20(Nucleus).

In comparision with the IHC on the left, the same paraffin-embedded Human cervical cancer tissue is first treated with the synthetic peptide and then with 215150(Anti-SOX4 Antibody) at dilution 1/20.