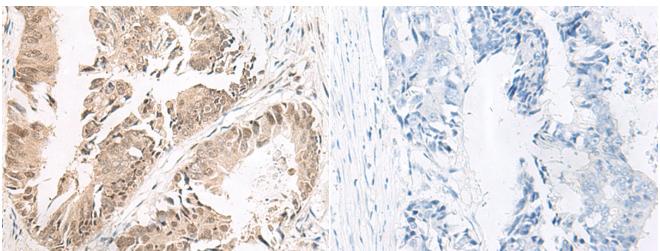

Immunohistochemistry analysis of paraffin embedded Human In comparision with the IHC on the left, the same paraffin-embedcolorectal cancer tissue using 221988(SOX3 Antibody) at a dilution of Human colorectal cancer tissue is first treated with the synthetic 1/20(Nucleus).

In comparision with the IHC on the left, the same paraffin-embedded peptide and then with 221988 (Anti-SOX3 Antibody) at dilution 1/20.