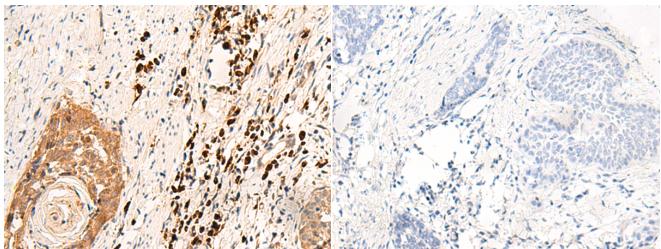

Immunohistochemistry analysis of paraffin embedded Human esophagus cancer tissue using 221131(SOX3 Antibody) at a dilution of Human esophagus cancer tissue is first treated with the synthetic 1/30(Nucleus).

In comparision with the IHC on the left, the same paraffin-embedded peptide and then with 221131(Anti-SOX3 Antibody) at dilution 1/30.

The image on the left is immunohistochemistry of paraffinembedded Human breast cancer tissue using 221131(Anti-SOX3 Antibody) at a dilution of 1/30.

In comparision with the IHC on the left, the same paraffin-embedded Human breast cancer tissue is first treated with synthetic peptide and then with D262515(Anti-SOX3 Antibody) at dilution 1/30.