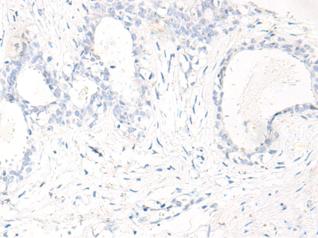

In comparision with the IHC on the left, the same paraffin-embedded Human breast cancer tissue is first treated with synthetic peptide and then with D262515(Anti-SOX3 Antibody) at dilution 1/30.