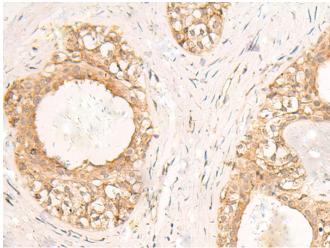

In comparision with the IHC on the left, the same paraffin-embedded peptide and then with 221131(Anti-SOX3 Antibody) at dilution 1/30.

The image on the left is immunohistochemistry of paraffinembedded Human breast cancer tissue using 221131(Anti-SOX3 Antibody) at a dilution of 1/30.