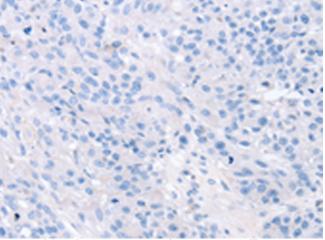

The image on the left is immunohistochemistry of paraffinembedded Human breast cancer tissue using 220965(Anti-SOXII Antibody) at a dilution of 1/20.

In comparision with the IHC on the left, the same paraffin-embedded Human breast cancer tissue is first treated with synthetic peptide and then with D262295(Anti-SOX11 Antibody) at dilution 1/20.