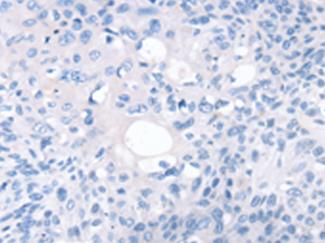

Immunohistochemistry analysis of paraffin embedded Human esophagus cancer tissue using 220965(SOX11 Antibody) at a dilution of 1/20(Cytoplasm).

In comparision with the IHC on the left, the same paraffin-embedded Human esophagus cancer tissue is first treated with the synthetic peptide and then with 220965(Anti-SOXII Antibody) at dilution 1/20.