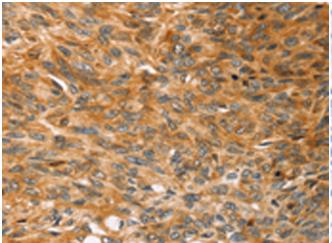

Immunohistochemistry analysis of paraffin embedded Human esophagus cancer tissue using 220965(SOX11 Antibody) at a dilution of 1/20(Cytoplasm).

In comparision with the IHC on the left, the same paraffin-embedded Human esophagus cancer tissue is first treated with the synthetic peptide and then with 220965(Anti-SOXII Antibody) at dilution 1/20.