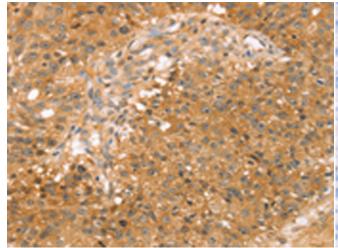

The image on the left is immunohistochemistry of paraffinembedded Human breast cancer tissue using 220965(Anti-SOXII Antibody) at a dilution of 1/20.

In comparision with the IHC on the left, the same paraffin-embedded Human breast cancer tissue is first treated with synthetic peptide and then with D262295(Anti-SOX11 Antibody) at dilution 1/20.