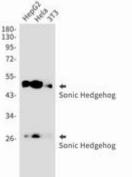

17-

Western blot analysis of Sonic Hedgehog in HepG2, Hela, 3T3 lysates using Sonic Hedgehog antibody.