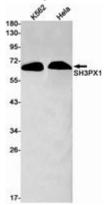

Western blot analysis of SNX9 in mouse intestines lysates using SNX9 antibody.

Western blot analysis of SH3PX1 in K562, Hela lysates using SH3PX1 antibody.

Immunocytochemistry analysis of SNX9 (green) in Hela using SNX9 antibody, and DAPI(blue).