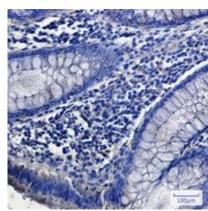

## **Product Description**

Pioneering GTPase and Oncogene Product Development since 2010

Immunohistochemistry analysis of paraffin-embedded Human colon cancer using SNX9 antibody. High-pressure and temperature Sodium Citrate pH 6.0 was used for antigen retrieval.