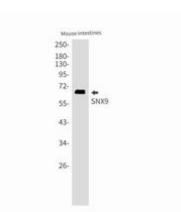

Western blot analysis of SNX9 in mouse intestines lysates using SNX9 antibody.

Western blot analysis of SH3PX1 in K562, Hela lysates using SH3PX1 antibody.

Immunocytochemistry analysis of SNX9 (green) in Hela using SNX9 antibody, and DAPI(blue).