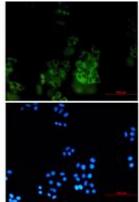

Western blot analysis of SNX9 in mouse intestines lysates using SNX9 antibody.

Western blot analysis of SH3PX1 in K562, Hela lysates using SH3PX1 antibody.

Immunocytochemistry analysis of SNX9 (green) in Hela using SNX9 antibody, and DAPI(blue).