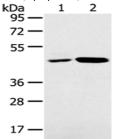

In comparision with the IHC on the left, the same paraffin-embedded Human lung cancer tissue is first treated with the synthetic peptide and then with 220958(Anti-SNX5 Antibody) at dilution 1/30.

Gel: 8%SDS-PAGE, Lysate: 40 µg; Lane 1-2: K562 cells, Jurkat cells; Primary antibody: 220958(SNX5 Antibody) at dilution 1/250; Secondary antibody: Goat anti rabbit IgG at 1/8000 dilution; Exposure time: 1 minute