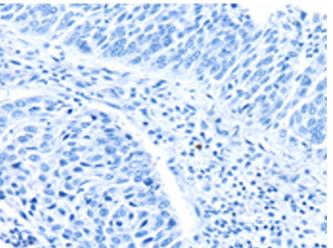

In comparision with the IHC on the left, the same paraffin-embedded Human lung cancer tissue is first treated with the synthetic peptide and then with 220958(Anti-SNX5 Antibody) at dilution 1/30.

Gel: 8%SDS-PAGE, Lysate: 40 µg; Lane 1-2: K562 cells, Jurkat cells; Primary antibody: 220958(SNX5 Antibody) at dilution 1/250; Secondary antibody: Goat anti rabbit IgG at 1/8000 dilution; Exposure time: 1 minute