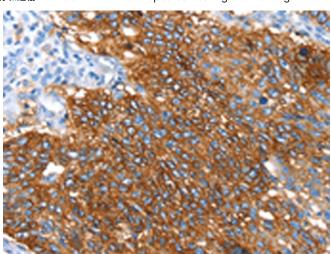

成分: PBS (without Mg2+ and Ca2+), pH 7.4, 150 mM NaCl, 0.05% Sodium Azide and 40% glycerol

研究领域: Signal Transduction

储存和运输: Store at -20°C. Avoid repeated freezing and thawing

Immunohistochemistry analysis of paraffin embedded Human lung cancer tissue using 220958(SNX5 Antibody) at a dilution of 1/30(Cytoplasm).