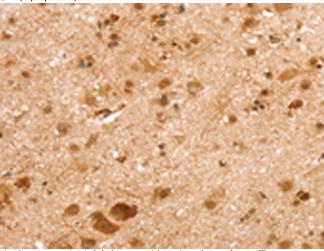

The image on the left is immunohistochemistry of paraffinembedded Human brain tissue using 220960(Anti-SNX30 Antibody) at a dilution of 1/35.

In comparision with the IHC on the left, the same paraffin-embedded Human brain tissue is first treated with synthetic peptide and then with D262288(Anti-SNX30 Antibody) at dilution 1/35.