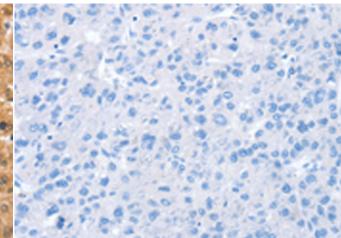

储存和运输: Store at -20°C. Avoid repeated freezing and thawing

Immunohistochemistry analysis of paraffin embedded Human liver cancer tissue using 220960(SNX30 Antibody) at a dilution of 1/35(Cytoplasm).

In comparision with the IHC on the left, the same paraffin-embedded Human liver cancer tissue is first treated with the synthetic peptide and then with 220960(Anti-SNX30 Antibody) at dilution 1/35.