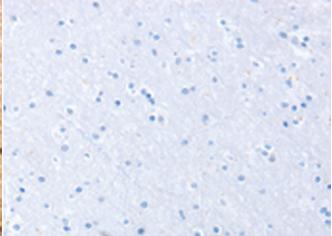

The image on the left is immunohistochemistry of paraffinembedded Human brain tissue using 220960(Anti-SNX30 Antibody) at a dilution of 1/35.

In comparision with the IHC on the left, the same paraffin-embedded Human brain tissue is first treated with synthetic peptide and then with D262288(Anti-SNX30 Antibody) at dilution 1/35.