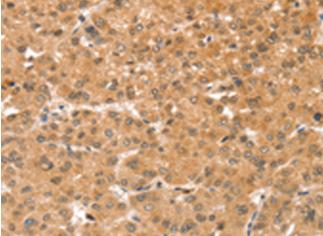

储存和运输: Store at -20°C. Avoid repeated freezing and thawing

Immunohistochemistry analysis of paraffin embedded Human liver cancer tissue using 220960(SNX30 Antibody) at a dilution of 1/35(Cytoplasm).

In comparision with the IHC on the left, the same paraffin-embedded Human liver cancer tissue is first treated with the synthetic peptide and then with 220960(Anti-SNX30 Antibody) at dilution 1/35.