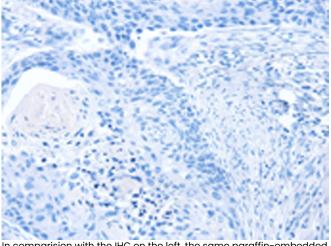

In comparision with the IHC on the left, the same paraffin-embedded Human esophagus cancer tissue is first treated with fusion protein and then with D223198(Anti-SNX27 Antibody) at dilution 1/20.