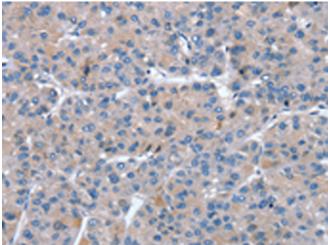

成分: PBS (without Mg2+ and Ca2+), pH 7.4, 150 mM NaCl, 0.05% Sodium Azide and 40% glycerol

研究领域: Signal Transduction

储存和运输: Store at -20°C. Avoid repeated freezing and thawing

Immunohistochemistry analysis of paraffin embedded Human liver cancer tissue using 217842(SNX27 Antibody) at a dilution of 1/20(Cytoplasm).