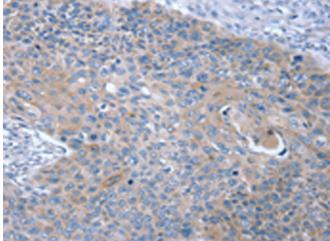

In comparision with the IHC on the left, the same paraffin-embedded Human liver cancer tissue is first treated with the fusion protein and then with 217842(Anti-SNX27 Antibody) at dilution 1/20.

The image on the left is immunohistochemistry of paraffinembedded Human esophagus cancer tissue using 217842(Anti-SNX27 Antibody) at a dilution of 1/20.