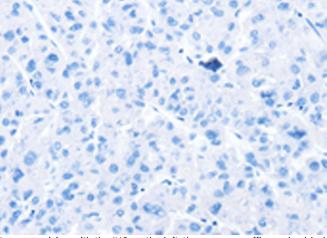

In comparision with the IHC on the left, the same paraffin-embedded Human liver cancer tissue is first treated with the fusion protein and then with 217842(Anti-SNX27 Antibody) at dilution 1/20.

The image on the left is immunohistochemistry of paraffinembedded Human esophagus cancer tissue using 217842(Anti-SNX27 Antibody) at a dilution of 1/20.