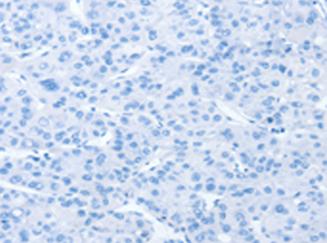

In comparision with the IHC on the left, the same paraffin-embedded Human liver cancer tissue is first treated with the synthetic peptide and then with 214731(Anti-SNX25 Antibody) at dilution 1/35.