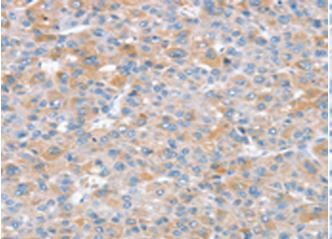

成分: PBS (without Mg2+ and Ca2+), pH 7.4, 150 mM NaCl, 0.05% Sodium Azide and 40% glycerol

研究领域: Signal Transduction

储存和运输: Store at -20°C. Avoid repeated freezing and thawing

Immunohistochemistry analysis of paraffin embedded Human liver cancer tissue using 214731(SNX25 Antibody) at a dilution of 1/35(Cytoplasm).