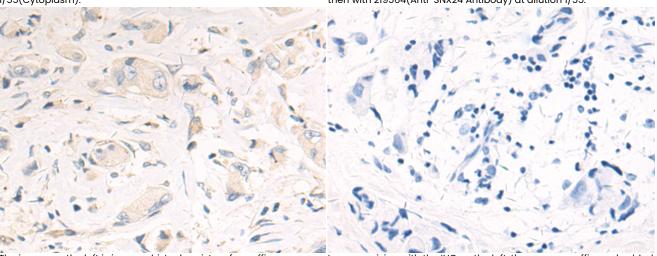

The image on the left is immunohistochemistry of paraffinembedded Human breast cancer tissue using 219564(Anti-SNX24 Antibody) at a dilution of 1/55.

In comparision with the IHC on the left, the same paraffin-embedded Human breast cancer tissue is first treated with fusion protein and then with D227775(Anti-SNX24 Antibody) at dilution 1/55.