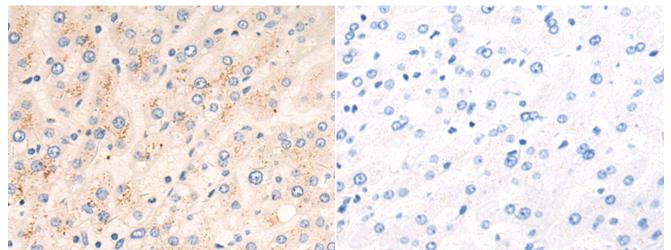

储存和运输: Store at -20°C. Avoid repeated freezing and thawing

Immunohistochemistry analysis of paraffin embedded Human liver cancer tissue using 219564(SNX24 Antibody) at a dilution of 1/55(Cytoplasm).

In comparision with the IHC on the left, the same paraffin-embedded Human liver cancer tissue is first treated with the fusion protein and then with 219564(Anti-SNX24 Antibody) at dilution 1/55.