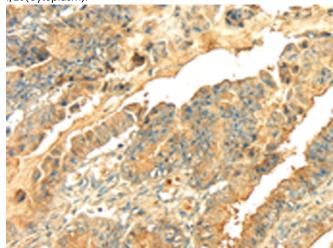

In comparision with the IHC on the left, the same paraffin-embedded Human liver cancer tissue is first treated with the fusion protein and then with 217846(Anti-SNX20 Antibody) at dilution 1/20.

The image on the left is immunohistochemistry of paraffinembedded Human esophagus cancer tissue using 217846(Anti-SNX20 Antibody) at a dilution of 1/20.