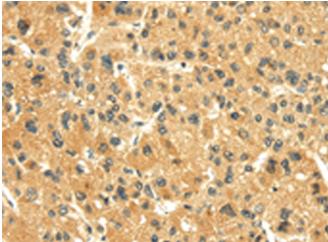

成分: PBS (without Mg2+ and Ca2+), pH 7.4, 150 mM NaCl, 0.05% Sodium Azide and 40% glycerol

研究领域: Signal Transduction

储存和运输: Store at -20°C. Avoid repeated freezing and thawing

Immunohistochemistry analysis of paraffin embedded Human liver cancer tissue using 217846(SNX20 Antibody) at a dilution of 1/20(Cytoplasm).