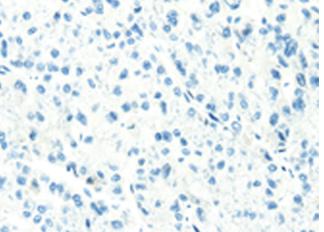

In comparision with the IHC on the left, the same paraffin-embedded Human liver cancer tissue is first treated with the fusion protein and then with 217846(Anti-SNX20 Antibody) at dilution 1/20.

The image on the left is immunohistochemistry of paraffinembedded Human esophagus cancer tissue using 217846(Anti-SNX20 Antibody) at a dilution of 1/20.