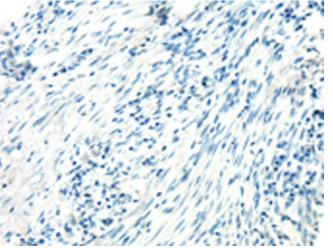

In comparision with the IHC on the left, the same paraffin-embedded Human esophagus cancer tissue is first treated with fusion protein and then with D223206(Anti-SNX20 Antibody) at dilution 1/20.