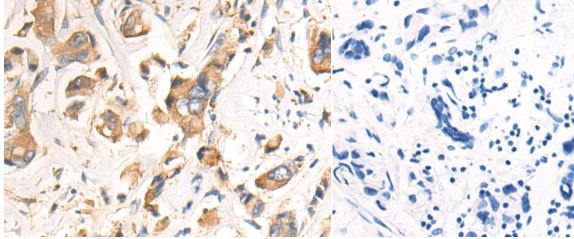

In comparision with the IHC on the left, the same paraffin-embedded Human liver cancer tissue is first treated with the fusion protein and then with 219567(Anti-SNX16 Antibody) at dilution 1/75.

The image on the left is immunohistochemistry of paraffinembedded Human breast cancer tissue using 219567(Anti-SNX16 Antibody) at a dilution of 1/75.

In comparision with the IHC on the left, the same paraffin-embedded Human breast cancer tissue is first treated with fusion protein and then with D227778(Anti-SNX16 Antibody) at dilution 1/75.