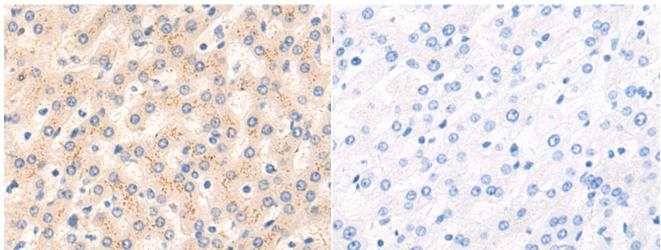

成分: PBS (without Mg2+ and Ca2+), pH 7.4, 150 mM NaCl, 0.05% Sodium Azide and 40% glycerol

研究领域: Signal Transduction

储存和运输: Store at -20°C. Avoid repeated freezing and thawing

Immunohistochemistry analysis of paraffin embedded Human liver cancer tissue using 219567(SNX16 Antibody) at a dilution of 1/75(Cytoplasm)

In comparision with the IHC on the left, the same paraffin-embedded Human liver cancer tissue is first treated with the fusion protein and then with 219567(Anti-SNX16 Antibody) at dilution 1/75.

The image on the left is immunohistochemistry of paraffinembedded Human breast cancer tissue using 219567(Anti-SNX16 Antibody) at a dilution of 1/75.