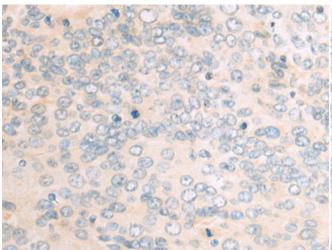

成分: PBS (without Mg2+ and Ca2+), pH 7.4, 150 mM NaCl, 0.05% Sodium Azide and 40% glycerol

研究领域: Signal Transduction

储存和运输: Store at -20°C. Avoid repeated freezing and thawing

In comparision with the IHC on the left, the same paraffin-embedded Human esophagus cancer tissue is first treated with the synthetic peptide and then with 220955(Anti-SNXI Antibody) at dilution 1/50.