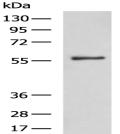

Gel: 8%SDS-PAGE, Lysate: 40 µg;

Lane: MCF7 cell lysate;

Primary antibody: 220955(SNX1 Antibody) at dilution 1/400;

Secondary antibody: HRP-conjugated Goat anti rabbit IgG at 1/5000

dilution;

Exposure time: 2 minutes