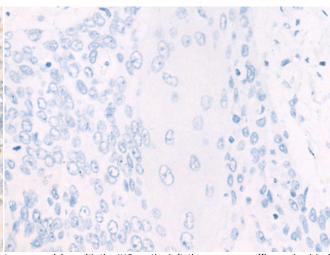

成分: PBS (without Mg2+ and Ca2+), pH 7.4, 150 mM NaCl, 0.05% Sodium Azide and 40% glycerol

研究领域: Signal Transduction

储存和运输: Store at -20°C. Avoid repeated freezing and thawing

In comparision with the IHC on the left, the same paraffin-embedded Human esophagus cancer tissue is first treated with the synthetic peptide and then with 220955(Anti-SNXI Antibody) at dilution 1/50.