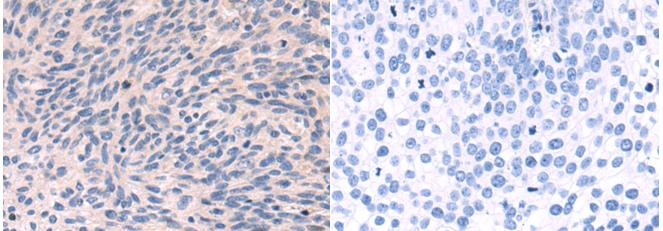

Immunohistochemistry analysis of paraffin embedded Human cervical cancer tissue using 218219(SNF8 Antibody) at a dilution of 1/80(Cytoplasm).

In comparision with the IHC on the left, the same paraffin-embedded Human cervical cancer tissue is first treated with the fusion protein and then with 218219(Anti-SNF8 Antibody) at dilution 1/80.