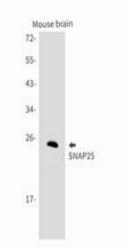

netic susceptibility to attention-deficit hyperactivity disorder (ADHD).

抗原: A synthetic peptide of human SNAP25

经过测试的应用: WB,ICC/IF,IP

推荐稀释比:WB:1/500-1/1000 IF:1/50-1/200 IP:1/20

种属反应性: Rabbit

克隆性: Rabbit Monoclonal

克隆编号: R07-1D7

分子量: Calculated MW: 23 kDa; Observed MW: 23 kDa

亚型: IgG

纯化: Affinity Purified

种属反应性: Human, Mouse and Rat

成分: PBS (without Mg2+ and Ca2+), pH 7.3 containing 50% glycerol,

0.5% BSA and 0.02% sodium azide

研究领域: Neuroscience&SNAP25

储存和运输: Store at -20°C. Avoid repeated freezing and thawing



## **Product Description**

Pioneering GTPase and Oncogene Product Development since 2010



HL-60, C6 lysates using SNAP25 antibody

Western blot analysis of SNAP25 in Immunocytochemistry analysis of SNAP25 (green) in Hela using SNAP25 antibody, and DAPI (blue).



Western blot analysis of SNAP25 in mouse brain lysates using SNAP25 antibody.