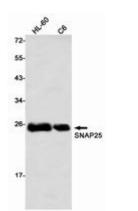

## **Product Description**

Pioneering GTPase and Oncogene Product Development since 2010

HL-60, C6 lysates using SNAP25 antibody

Western blot analysis of SNAP25 in Immunocytochemistry analysis of SNAP25 (green) in Hela using SNAP25 antibody, and DAPI (blue).