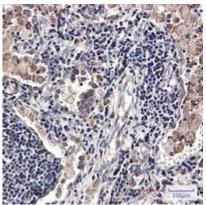

## **Product Description**

Pioneering GTPase and Oncogene Product Development since 2010

Immunohistochemistry analysis of paraffin-embedded Human lung cancer tissue using SMYD3 antibody. High-pressure and temperature Sodium Citrate pH 6.0 was used for antigen retrieval.