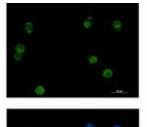

Western blot analysis of SMYD3 in Jurkat, Hela lysates using SMYD3 antibody.

Immunocytochemistry analysis of SMYD3 (green) in K562 using SMYD3 antibody,and DAPI(blue).