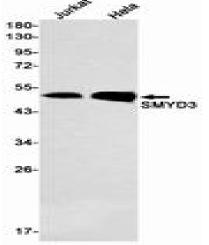

Western blot analysis of SMYD3 in Jurkat, Hela lysates using SMYD3 antibody.

Immunocytochemistry analysis of SMYD3 (green) in K562 using SMYD3 antibody,and DAPI(blue).