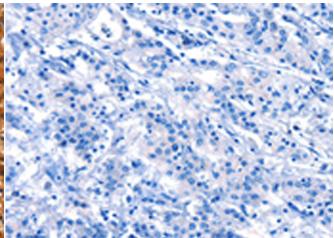

In comparision with the IHC on the left, the same paraffin-embedded Human liver cancer tissue is first treated with synthetic peptide and then with D260910(Anti-SMURF2 Antibody) at dilution 1/15.