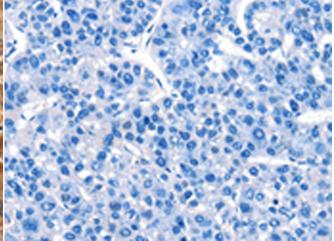

The image on the left is immunohistochemistry of paraffinembedded Human liver cancer tissue using 220074(Anti-SMURF2 Antibody) at a dilution of 1/15.

In comparision with the IHC on the left, the same paraffin-embedded peptide and then with 220074(Anti-SMURF2 Antibody) at dilution 1/15.

In comparision with the IHC on the left, the same paraffin-embedded Human liver cancer tissue is first treated with synthetic peptide and then with D260910(Anti-SMURF2 Antibody) at dilution 1/15.