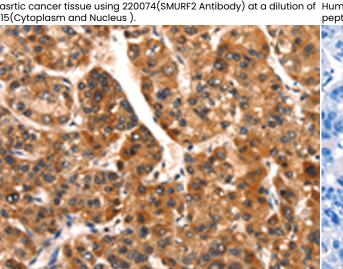

Immunohistochemistry analysis of paraffin embedded Human gasrtic cancer tissue using 220074(SMURF2 Antibody) at a dilution of Human gasrtic cancer tissue is first treated with the synthetic 1/15(Cytoplasm and Nucleus )