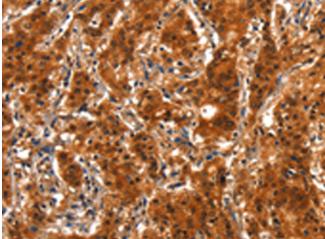

The image on the left is immunohistochemistry of paraffinembedded Human liver cancer tissue using 220074(Anti-SMURF2 Antibody) at a dilution of 1/15.

In comparision with the IHC on the left, the same paraffin-embedded peptide and then with 220074(Anti-SMURF2 Antibody) at dilution 1/15.