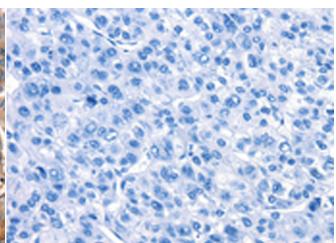

Immunohistochemistry analysis of paraffin embedded Human liver cancer tissue using 213828(SMURF1 Antibody) at a dilution of 1/15(Cytoplasm).

In comparision with the IHC on the left, the same paraffin-embedded Human liver cancer tissue is first treated with the synthetic peptide and then with 213828(Anti-SMURF1 Antibody) at dilution 1/15.