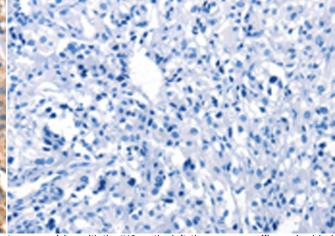

The image on the left is immunohistochemistry of paraffinembedded Human gastric cancer tissue using 213828(Anti-SMURF1 Antibody) at a dilution of 1/15.

In comparision with the IHC on the left, the same paraffin-embedded Human gastric cancer tissue is first treated with synthetic peptide and then with D160909(Anti-SMURFI Antibody) at dilution 1/15.