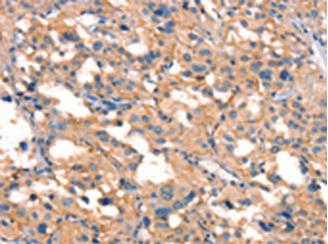

The image on the left is immunohistochemistry of paraffinembedded Human gastric cancer tissue using 213828(Anti-SMURF1 Antibody) at a dilution of 1/15.

In comparision with the IHC on the left, the same paraffin-embedded Human gastric cancer tissue is first treated with synthetic peptide and then with D160909(Anti-SMURFI Antibody) at dilution 1/15.