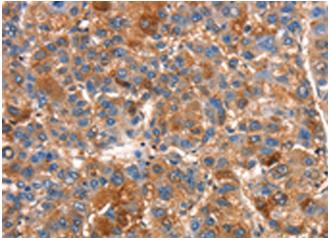

Immunohistochemistry analysis of paraffin embedded Human liver cancer tissue using 213828(SMURF1 Antibody) at a dilution of 1/15(Cytoplasm).

In comparision with the IHC on the left, the same paraffin-embedded Human liver cancer tissue is first treated with the synthetic peptide and then with 213828(Anti-SMURF1 Antibody) at dilution 1/15.