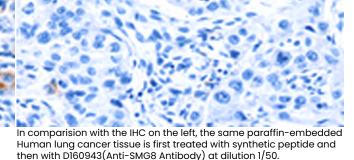

Human colon cancer tissue is first treated with the synthetic peptide and then with 213845(Anti-SMG8 Antibody) at dilution 1/50.

The image on the left is immunohistochemistry of paraffinembedded Human lung cancer tissue using 213845(Anti-SMG8 Antibody) at a dilution of 1/50.

then with D160943(Anti-SMG8 Antibody) at dilution 1/50.