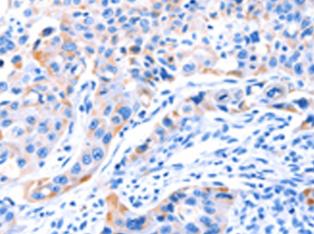

Human colon cancer tissue is first treated with the synthetic peptide and then with 213845(Anti-SMG8 Antibody) at dilution 1/50.

The image on the left is immunohistochemistry of paraffinembedded Human lung cancer tissue using 213845(Anti-SMG8 Antibody) at a dilution of 1/50.