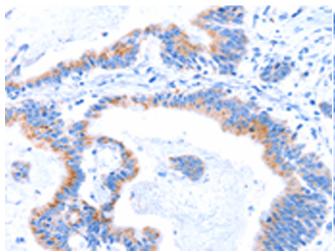

成分: PBS (without Mg2+ and Ca2+), pH 7.4, 150 mM NaCl, 0.05% Sodium Azide and 40% glycerol

研究领域: Cancer

储存和运输: Store at -20°C. Avoid repeated freezing and thawing

Immunohistochemistry analysis of paraffin embedded Human colon In comparision with the IHC on the left, the same paraffin-embedded cancer tissue using 213845 (SMG8 Antibody) at a dilution of 1/50(Cytoplasm).

Human colon cancer tissue is first treated with the synthetic peptide and then with 213845(Anti-SMG8 Antibody) at dilution 1/50.

The image on the left is immunohistochemistry of paraffinembedded Human lung cancer tissue using 213845(Anti-SMG8 Antibody) at a dilution of 1/50.