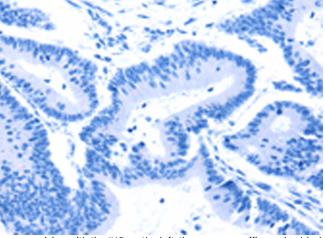

成分: PBS (without Mg2+ and Ca2+), pH 7.4, 150 mM NaCl, 0.05% Sodium Azide and 40% glycerol

研究领域: Cancer

储存和运输: Store at -20°C. Avoid repeated freezing and thawing

Immunohistochemistry analysis of paraffin embedded Human colon In comparision with the IHC on the left, the same paraffin-embedded cancer tissue using 213845 (SMG8 Antibody) at a dilution of 1/50(Cytoplasm).

Human colon cancer tissue is first treated with the synthetic peptide and then with 213845(Anti-SMG8 Antibody) at dilution 1/50.

The image on the left is immunohistochemistry of paraffinembedded Human lung cancer tissue using 213845(Anti-SMG8 Antibody) at a dilution of 1/50.