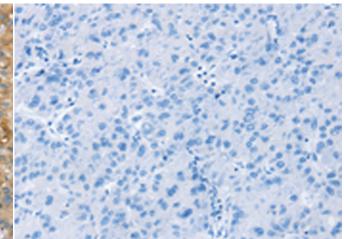

In comparision with the IHC on the left, the same paraffin-embedded Human liver cancer tissue is first treated with the synthetic peptide and then with 220951(Anti-SMC4 Antibody) at dilution 1/40.

In comparision with the IHC on the left, the same paraffin-embedded Human esophagus cancer tissue is first treated with synthetic peptide and then with D262274(Anti-SMC4 Antibody) at dilution 1/40.