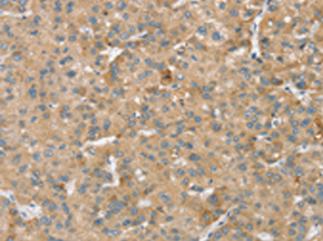

储存和运输: Store at -20°C. Avoid repeated freezing and thawing

Immunohistochemistry analysis of paraffin embedded Human liver cancer tissue using 220951(SMC4 Antibody) at a dilution of 1/40(Cytoplasm).

The image on the left is immunohistochemistry of paraffinembedded Human esophagus cancer tissue using 220951(Anti-SMC4 Antibody) at a dilution of 1/40.