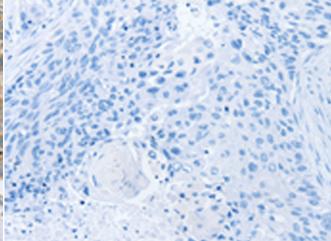

In comparision with the IHC on the left, the same paraffin-embedded Human liver cancer tissue is first treated with the synthetic peptide and then with 220951(Anti-SMC4 Antibody) at dilution 1/40.

In comparision with the IHC on the left, the same paraffin-embedded Human esophagus cancer tissue is first treated with synthetic peptide and then with D262274(Anti-SMC4 Antibody) at dilution 1/40.