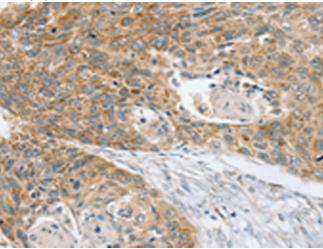

储存和运输: Store at -20°C. Avoid repeated freezing and thawing

Immunohistochemistry analysis of paraffin embedded Human liver cancer tissue using 220951(SMC4 Antibody) at a dilution of 1/40(Cytoplasm).

The image on the left is immunohistochemistry of paraffinembedded Human esophagus cancer tissue using 220951(Anti-SMC4 Antibody) at a dilution of 1/40.