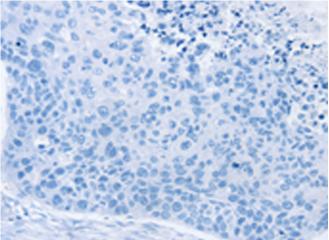

Immunohistochemistry analysis of paraffin embedded Human esophagus cancer tissue using 220949(SMARCA2 Antibody) at a dilution of 1/25(Nucleus).

In comparision with the IHC on the left, the same paraffin-embedded Human esophagus cancer tissue is first treated with the synthetic peptide and then with 220949(Anti-SMARCA2 Antibody) at dilution 1/25.