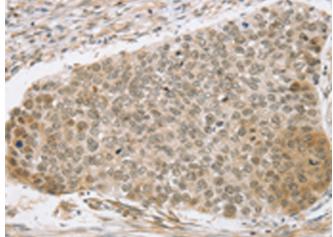

Immunohistochemistry analysis of paraffin embedded Human esophagus cancer tissue using 220949(SMARCA2 Antibody) at a dilution of 1/25(Nucleus).

In comparision with the IHC on the left, the same paraffin-embedded Human esophagus cancer tissue is first treated with the synthetic peptide and then with 220949(Anti-SMARCA2 Antibody) at dilution 1/25.