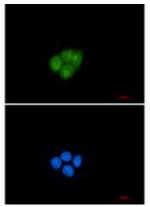

Immunocytochemistry analysis of Smad2 (green) in Hela using Smad2 antibody,and DAPI(blue).

Immunohistochemistry analysis of paraffin-embedded Human lung cancer using Smad2 antibody.High-pressure and temperature Sodium Citrate pH 6.0 was used for antigen retrieval.