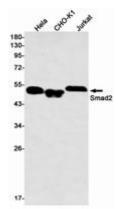

## **Product Description**

Pioneering GTPase and Oncogene Product Development since 2010

Western blot analysis of Smad2 in Hela, CHO-K1, Jurkat lysates using Smad2 antibody

Western blot analysis of Smad2 in C6 lysates using Smad2 antibody.