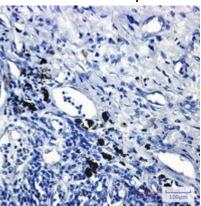

Immunocytochemistry analysis of Smad2 (green) in Hela using Smad2 antibody,and DAPI(blue).

Immunohistochemistry analysis of paraffin-embedded Human lung cancer using Smad2 antibody.High-pressure and temperature Sodium Citrate pH 6.0 was used for antigen retrieval.