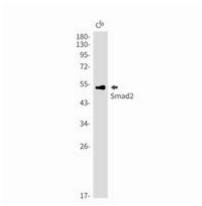

## **Product Description**

Pioneering GTPase and Oncogene Product Development since 2010

Western blot analysis of Smad2 in Hela, CHO-K1, Jurkat lysates using Smad2 antibody

Western blot analysis of Smad2 in C6 lysates using Smad2 antibody.