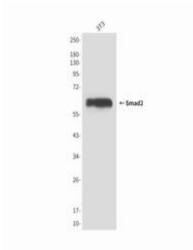

rs and transcriptional modulators that mediate multiple signaling pathways.

抗原: Purified recombinant human Smad2 protein fragments expressed in E.coli.

经过测试的应用: WB,ICC/IF

推荐稀释比: WB: 1/500-1/1000 IF: 1/50-1/200

种属反应性: Mouse

克隆性: Mouse Monoclonal

克隆编号: 6H5-E3-C11

分子量: Calculated MW: 52 kDa; Observed MW: 60 kDa

亚型: IgGl

纯化: Affinity Purified

种属反应性: Human, Mouse

成分: PBS (without Mg2+ and Ca2+), pH 7.3 containing 50% glycerol,

0.5% BSA and 0.02% sodium azide

研究领域: Signal Transduction

储存和运输: Store at -20°C. Avoid repeated freezing and thawing



## **Product Description**

Pioneering GTPase and Oncogene Product Development since 2010





Immunocytochemistry analysis of Western blot analysis of Smad2 in Smad2 (6H5) in HeLa using Smad2 Hela, A431, Jurkat and K562 lysates antibody.



Western blot analysis of Smad2 (6H5) in 3T3 lysates using Smad2 antibody.