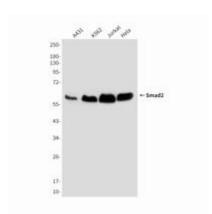

## **Product Description**

Pioneering GTPase and Oncogene Product Development since 2010

Immunocytochemistry analysis of Western blot analysis of Smad2 in Smad2 (6H5) in HeLa using Smad2 Hela, A431, Jurkat and K562 lysates antibody.