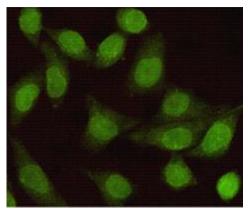

## **Product Description**

Pioneering GTPase and Oncogene Product Development since 2010

Immunocytochemistry analysis of Western blot analysis of Smad2 in Smad2 (6H5) in HeLa using Smad2 Hela, A431, Jurkat and K562 lysates antibody.