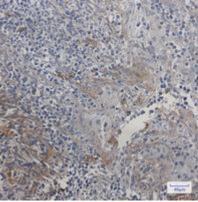

Western blot analysis of Smac/Diablo in mouse heart, rat skin lysates using SMAC antibody.

Immunohistochemistry analysis of paraffin-embedded Human tonsil using Smac/Diablo antibody.Highpressure and temperature Sodium Citrate pH 6.0 was used for antigen retrieval.