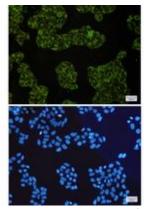

## **Product Description**

Pioneering GTPase and Oncogene Product Development since 2010

Immunocytochemistry analysis of Smac/Diablo(green) in Hela using Smac/Diablo antibody,and DAPI(blue)

Western blot analysis of Smac/Diablo in K562, Hela lysates using Smac/Diablo antibody.