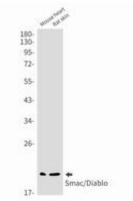

Western blot analysis of Smac/Diablo in mouse heart, rat skin lysates using SMAC antibody.

Immunohistochemistry analysis of paraffin-embedded Human tonsil using Smac/Diablo antibody.Highpressure and temperature Sodium Citrate pH 6.0 was used for antigen retrieval.