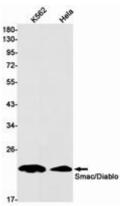

## **Product Description**

Pioneering GTPase and Oncogene Product Development since 2010

Immunocytochemistry analysis of Smac/Diablo(green) in Hela using Smac/Diablo antibody,and DAPI(blue)

Western blot analysis of Smac/Diablo in K562, Hela lysates using Smac/Diablo antibody.