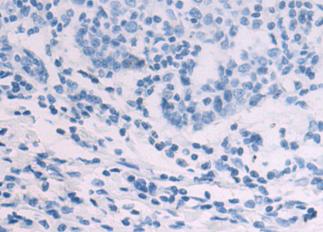

In comparision with the IHC on the left, the same paraffin-embedded Human gastric cancer tissue is first treated with the synthetic peptide and then with 220947(Anti-SLTM Antibody) at dilution 1/50.

The image on the left is immunohistochemistry of paraffinembedded Human breast cancer tissue using 220947(Anti-SLTM Antibody) at a dilution of 1/50.