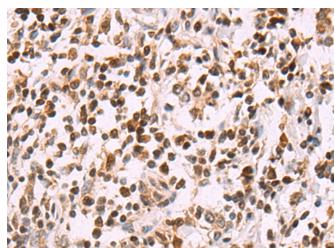

成分: PBS (without Mg2+ and Ca2+), pH 7.4, 150 mM NaCl, 0.05% Sodium Azide and 40% glycerol

研究领域: Epigenetics and Nuclear Signaling

储存和运输: Store at -20°C. Avoid repeated freezing and thawing

Immunohistochemistry analysis of paraffin embedded Human gastric cancer tissue using 220947(SLTM Antibody) at a dilution of 1/50(Nucleus).