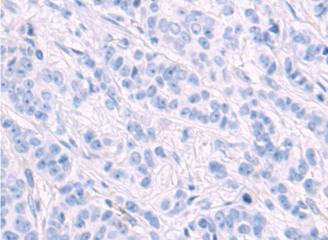

In comparision with the IHC on the left, the same paraffin-embedded Human breast cancer tissue is first treated with synthetic peptide and then with D262269(Anti-SLTM Antibody) at dilution 1/50.