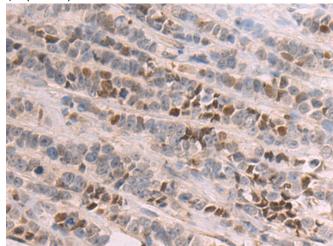

In comparision with the IHC on the left, the same paraffin-embedded Human gastric cancer tissue is first treated with the synthetic peptide and then with 220947(Anti-SLTM Antibody) at dilution 1/50.

The image on the left is immunohistochemistry of paraffinembedded Human breast cancer tissue using 220947(Anti-SLTM Antibody) at a dilution of 1/50.