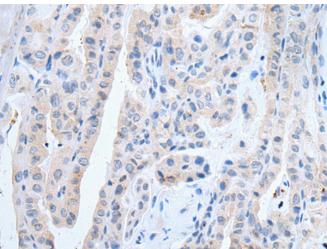

Immunohistochemistry analysis of paraffin embedded Human thyroid cancer tissue using 220944(SLCO2B1 Antibody) at a dilution of 1/30(Cell membrane).

In comparision with the IHC on the left, the same paraffin-embedded Human thyroid cancer tissue is first treated with the synthetic peptide and then with 220944(Anti-SLCO2BI Antibody) at dilution 1/30