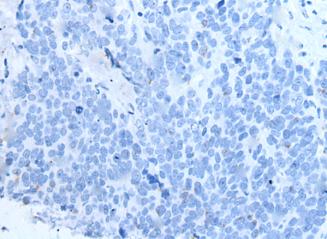

Immunohistochemistry analysis of paraffin embedded Human thyroid cancer tissue using 220944(SLCO2B1 Antibody) at a dilution of 1/30(Cell membrane).

In comparision with the IHC on the left, the same paraffin-embedded Human thyroid cancer tissue is first treated with the synthetic peptide and then with 220944(Anti-SLCO2BI Antibody) at dilution 1/30