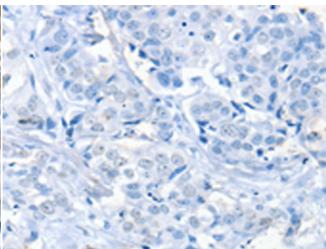

成分: PBS (without Mg2+ and Ca2+), pH 7.4, 150 mM NaCl, 0.05% Sodium Azide and 40% glycerol

研究领域: Metabolism

储存和运输: Store at -20°C. Avoid repeated freezing and thawing

In comparision with the IHC on the left, the same paraffin-embedded Human breast cancer tissue is first treated with the synthetic peptide and then with 220942(Anti-SLC9A9 Antibody) at dilution 1/30.