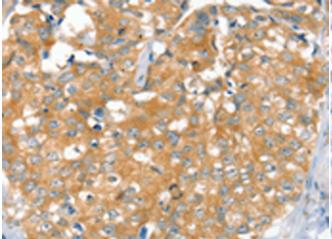

成分: PBS (without Mg2+ and Ca2+), pH 7.4, 150 mM NaCl, 0.05% Sodium Azide and 40% glycerol

研究领域: Metabolism

储存和运输: Store at -20°C. Avoid repeated freezing and thawing

In comparision with the IHC on the left, the same paraffin-embedded Human breast cancer tissue is first treated with the synthetic peptide and then with 220942(Anti-SLC9A9 Antibody) at dilution 1/30.