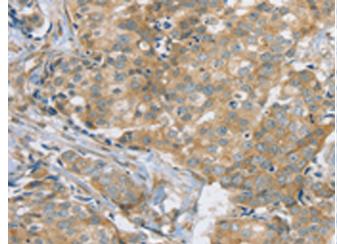

成分: PBS (without Mg2+ and Ca2+), pH 7.4, 150 mM NaCl, 0.05% Sodium Azide and 40% glycerol

研究领域: Metabolism, Signal Transduction

储存和运输: Store at -20°C. Avoid repeated freezing and thawing

Immunohistochemistry analysis of paraffin embedded Human breast cancer tissue using 220943(SLC9A3R2 Antibody) at a dilution of 1/25(Cytoplasm and Cell membrane).