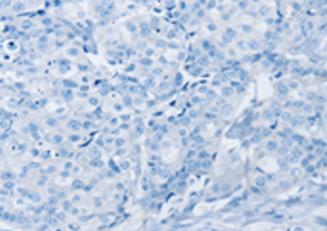

In comparision with the IHC on the left, the same paraffin-embedded Human breast cancer tissue is first treated with the synthetic peptide and then with 220943(Anti-SLC9A3R2 Antibody) at dilution 1/25.