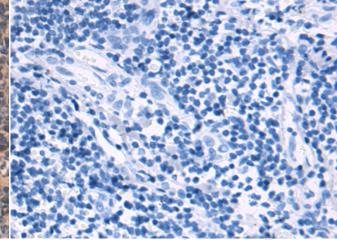

In comparision with the IHC on the left, the same paraffin-embedded Human tonsil tissue is first treated with synthetic peptide and then with D262221(Anti-SLC8B1 Antibody) at dilution 1/50.