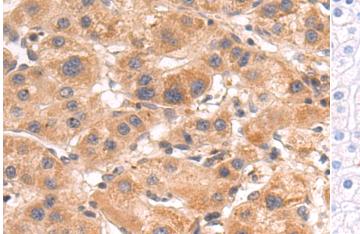

储存和运输: Store at -20°C. Avoid repeated freezing and thawing

Immunohistochemistry analysis of paraffin embedded Human liver cancer tissue using 220923(SLC8B1 Antibody) at a dilution of 1/50(Cytoplasm).

The image on the left is immunohistochemistry of paraffinembedded Human tonsil tissue using 220923(Anti-SLC8B1 Antibody) at a dilution of 1/50.

<u>e</u>

In comparision with the IHC on the left, the same paraffin-embedded Human liver cancer tissue is first treated with the synthetic peptide and then with 220923(Anti-SLC8B1 Antibody) at dilution 1/50.