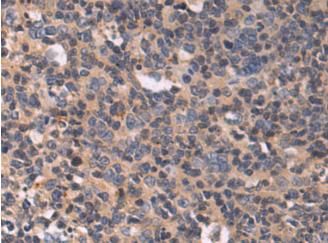

储存和运输: Store at -20°C. Avoid repeated freezing and thawing

Immunohistochemistry analysis of paraffin embedded Human liver cancer tissue using 220923(SLC8B1 Antibody) at a dilution of 1/50(Cytoplasm).

The image on the left is immunohistochemistry of paraffinembedded Human tonsil tissue using 220923(Anti-SLC8B1 Antibody) at a dilution of 1/50.

In comparision with the IHC on the left, the same paraffin-embedded Human tonsil tissue is first treated with synthetic peptide and then with D262221(Anti-SLC8B1 Antibody) at dilution 1/50.