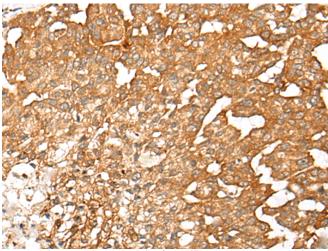

In comparision with the IHC on the left, the same paraffin-embedded and then with 215441(Anti-SLC7A1 Antibody) at dilution 1/25.