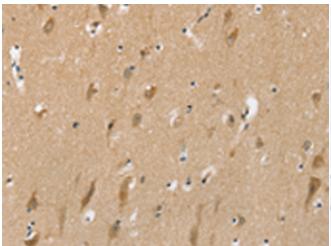

成分: PBS (without Mg2+ and Ca2+), pH 7.4, 150 mM NaCl, 0.05% Sodium Azide and 40% glycerol

研究领域: Metabolism, Neuroscience

储存和运输: Store at -20°C. Avoid repeated freezing and thawing

Immunohistochemistry analysis of paraffin embedded Human brain tissue using 220939(SLC6A7 Antibody) at a dilution of Human brain tissue is first treated with the synthetic peptide and 1/30(Cytoplasm).