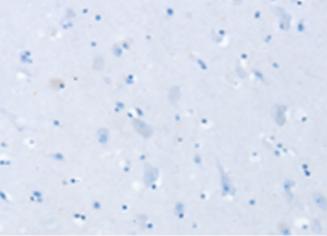

成分: PBS (without Mg2+ and Ca2+), pH 7.4, 150 mM NaCl, 0.05% Sodium Azide and 40% glycerol

研究领域: Metabolism, Neuroscience

储存和运输: Store at -20°C. Avoid repeated freezing and thawing

Immunohistochemistry analysis of paraffin embedded Human brain tissue using 220939(SLC6A7 Antibody) at a dilution of Human brain tissue is first treated with the synthetic peptide and 1/30(Cytoplasm).