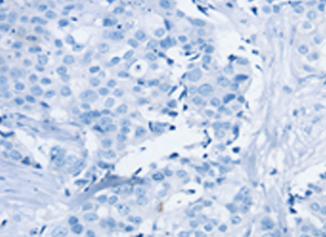

The image on the left is immunohistochemistry of paraffinembedded Human breast cancer tissue using 220939(Anti-SLC6A7 Antibody) at a dilution of 1/30.

In comparision with the IHC on the left, the same paraffin-embedded Human breast cancer tissue is first treated with synthetic peptide and then with D262255(Anti-SLC6A7 Antibody) at dilution 1/30.