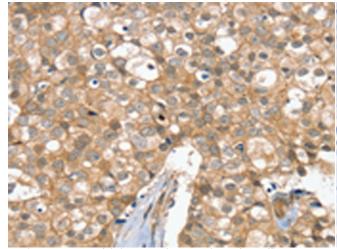

The image on the left is immunohistochemistry of paraffinembedded Human breast cancer tissue using 220939(Anti-SLC6A7 Antibody) at a dilution of 1/30.

In comparision with the IHC on the left, the same paraffin-embedded Human breast cancer tissue is first treated with synthetic peptide and then with D262255(Anti-SLC6A7 Antibody) at dilution 1/30.