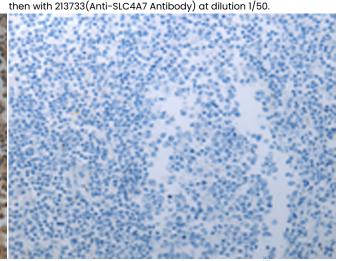

The image on the left is immunohistochemistry of paraffinembedded Human tonsil tissue using 213733(Anti-SLC4A7 Antibody) at a dilution of 1/50.

In comparision with the IHC on the left, the same paraffin-embedded Human tonsil tissue is first treated with synthetic peptide and then with D160736(Anti-SLC4A7 Antibody) at dilution 1/50.