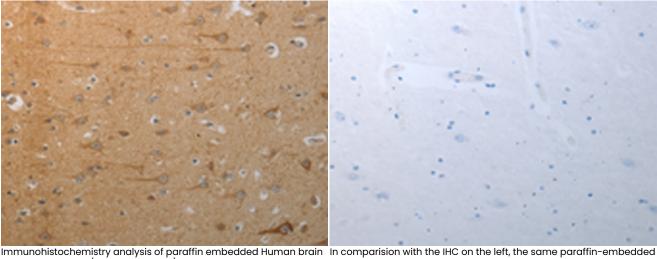

储存和运输: Store at -20°C. Avoid repeated freezing and thawing

Immunohistochemistry analysis of paraffin embedded Human b tissue using 213733(SLC4A7 Antibody) at a dilution of 1/50(Cytoplasm).

Human brain tissue is first treated with the synthetic peptide and

The image on the left is immunohistochemistry of paraffinembedded Human tonsil tissue using 213733(Anti-SLC4A7 Antibody) at a dilution of 1/50.

In comparision with the IHC on the left, the same paraffin-embedded Human tonsil tissue is first treated with synthetic peptide and then with D160736(Anti-SLC4A7 Antibody) at dilution 1/50.