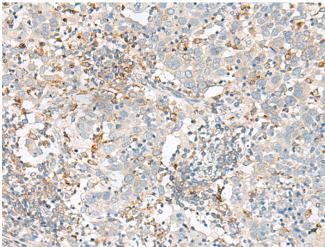

成分: PBS (without Mg2+ and Ca2+), pH 7.4, 150 mM NaCl, 0.05% Sodium Azide and 40% glycerol

研究领域: Metabolism, Signal Transduction

储存和运输: Store at -20°C. Avoid repeated freezing and thawing

Immunohistochemistry analysis of paraffin embedded Human cervical cancer tissue using 215834(SLC41A3 Antibody) at a dilution of 1/35(Cytoplasm).