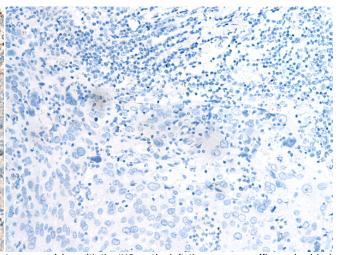

In comparision with the IHC on the left, the same paraffin-embedded Human cervical cancer tissue is first treated with the synthetic peptide and then with 215834(Anti-SLC41A3 Antibody) at dilution 1/35.