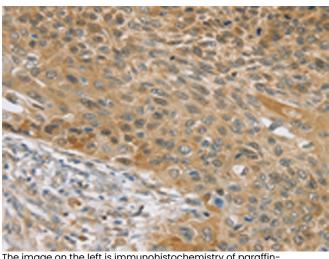

In comparision with the IHC on the left, the same paraffin-embedded Human liver cancer tissue is first treated with the synthetic peptide and then with 220929(Anti-SLC39A3 Antibody) at dilution 1/30.

The image on the left is immunohistochemistry of paraffinembedded Human esophagus cancer tissue using 220929(Anti-SLC39A3 Antibody) at a dilution of 1/30.