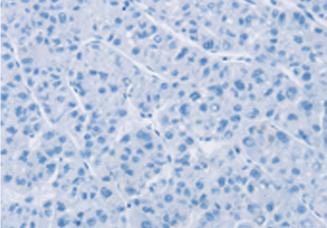

In comparision with the IHC on the left, the same paraffin-embedded Human liver cancer tissue is first treated with the synthetic peptide and then with 220929(Anti-SLC39A3 Antibody) at dilution 1/30.

The image on the left is immunohistochemistry of paraffinembedded Human esophagus cancer tissue using 220929(Anti-SLC39A3 Antibody) at a dilution of 1/30.