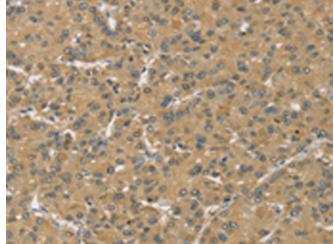

成分: PBS (without Mg2+ and Ca2+), pH 7.4, 150 mM NaCl, 0.05% Sodium Azide and 40% glycerol

研究领域: Metabolism

储存和运输: Store at -20°C. Avoid repeated freezing and thawing

Immunohistochemistry analysis of paraffin embedded Human liver cancer tissue using 220929(SLC39A3 Antibody) at a dilution of 1/30(Cytoplasm).