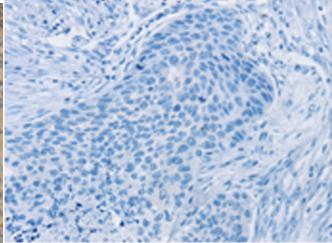

In comparision with the IHC on the left, the same paraffin-embedded Human esophagus cancer tissue is first treated with synthetic peptide and then with D262236(Anti-SLC39A3 Antibody) at dilution